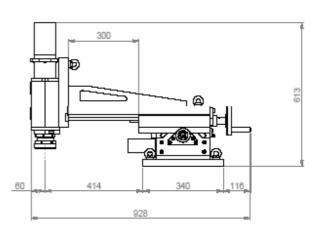

## **Technical Details**

| RANGE                                      |            |            |  |  |
|--------------------------------------------|------------|------------|--|--|
| Maximum stroke X (Main bed)                | 3000mm     | 120″       |  |  |
| Maximum stroke Y (Cross feed)              | 305mm      | 12"        |  |  |
| Maximum cutter diameter                    | 250mm      | 10"        |  |  |
| Maximum spindle down feed (bolt & spindle) | 150mm      | 6"         |  |  |
| Drive - pneumatic                          | 3.5 Hp     | 2.61 kw    |  |  |
| Drive – hydraulic                          | 5.0 Hp     | 3.73 kw    |  |  |
| Spindle R.P.M                              | Min: 50    | Max: 640   |  |  |
| Feed - Pneumatic @ 90 p.s.i (6 bar)        | 1.5 Hp     | 1.11 Kw    |  |  |
| Feed – hydraulic                           | 2.2 Hp     | 1.64 Kw    |  |  |
| Hydraulic supply @ 1050 psi (70 bar)       | 50 L/min   | 13 gal/min |  |  |
| Air Consumption / supply required          | 98 s.c.f.m | 2.42 m3/m  |  |  |

| WEIGHTS AND DIMENSIONS |                    |               |               |  |
|------------------------|--------------------|---------------|---------------|--|
| Machine weight         |                    | 450 kgs       | 990 lbs       |  |
| Shipping weight        |                    | 550 Kgs       | 1210 lbs      |  |
| Shipping dimensions    | L - 350cm - (137") | W- 80cm (31") | H- 60cm (24") |  |