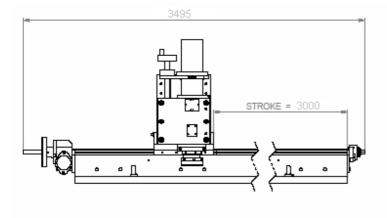

## **Technical Details**

| RANGE                                      |            |            |  |  |
|--------------------------------------------|------------|------------|--|--|
| Maximum stroke X (Main bed)                | 3000mm     | 120″       |  |  |
| Maximum stroke Y (Cross feed)              | 305mm      | 12"        |  |  |
| Maximum cutter diameter                    | 250mm      | 10"        |  |  |
| Maximum spindle down feed (bolt & spindle) | 150mm      | 6"         |  |  |
| Drive - pneumatic                          | 3.5 Hp     | 2.61 kw    |  |  |
| Drive – hydraulic                          | 5.0 Hp     | 3.73 kw    |  |  |
| Spindle R.P.M                              | Min: 50    | Max: 640   |  |  |
| Feed - Pneumatic @ 90 p.s.i (6 bar)        | 1.5 Hp     | 1.11 Kw    |  |  |
| Feed – hydraulic                           | 2.2 Hp     | 1.64 Kw    |  |  |
| Hydraulic supply @ 1050 psi (70 bar)       | 50 L/min   | 13 gal/min |  |  |
| Air Consumption / supply required          | 98 s.c.f.m | 2.42 m3/m  |  |  |