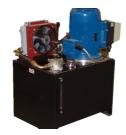

# **Optional accessories**

MAG250 mounting magnets – High pull down mounting magnets for fast attachment to flat surfaces

HYPP50-20-3ph 15Hp tandem hydraulic power pack 500 lpm / 20 lpm @ 70 bar - 380/440v 3 phase. Other configurations available