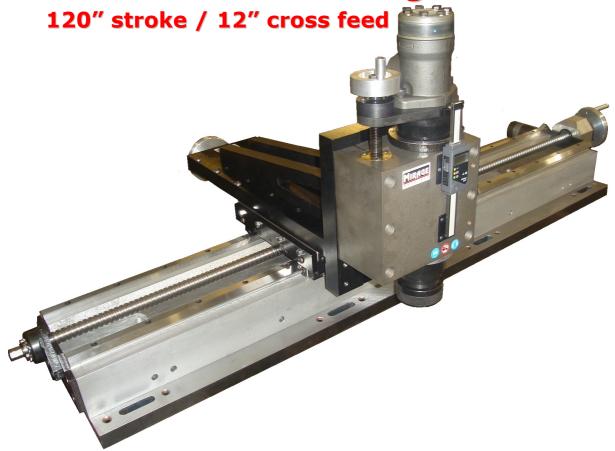

#### Pishgam Sanat Abzar Co.

**Pipeline Services** 

MRY3000 - 3 Axis Milling Machine

A 3 axis milling machine that is built for rigidity and accuracy suitable for all all general purpose in situ milling. Used on heat exchangers, pump and motor pads, steel mill stands, ship building, turbine split lines and many more applications.

- Induction hardened 'V' rails
- Ball screw main axis auto feed
- New fast set magnet mounting available
- Mounts to our gantry mill

## **Technical Details**

| RANGE                                      |            |            |  |  |
|--------------------------------------------|------------|------------|--|--|
| Maximum stroke X (Main bed)                | 3000mm     | 120″       |  |  |
| Maximum stroke Y (Cross feed)              | 305mm      | 12"        |  |  |
| Maximum cutter diameter                    | 250mm      | 10"        |  |  |
| Maximum spindle down feed (bolt & spindle) | 150mm      | 6"         |  |  |
| Drive - pneumatic                          | 3.5 Hp     | 2.61 kw    |  |  |
| Drive – hydraulic                          | 5.0 Hp     | 3.73 kw    |  |  |
| Spindle R.P.M                              | Min: 50    | Max: 640   |  |  |
| Feed - Pneumatic @ 90 p.s.i (6 bar)        | 1.5 Hp     | 1.11 Kw    |  |  |
| Feed – hydraulic                           | 2.2 Hp     | 1.64 Kw    |  |  |
| Hydraulic supply @ 1050 psi (70 bar)       | 50 L/min   | 13 gal/min |  |  |
| Air Consumption / supply required          | 98 s.c.f.m | 2.42 m3/m  |  |  |