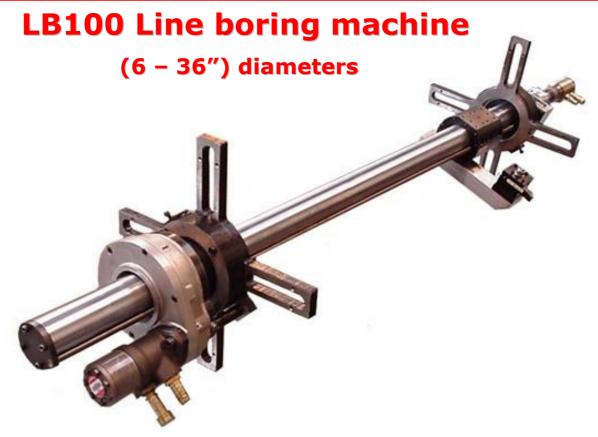

## Pishgam Sanat Abzar Co.

**Pipeline Services** 

A precision heavy duty line boring machine for stern tubes, rudder bores, hinge pins, gearboxes, turbines and many more applications.

- Pneumatic or hydraulic helical drive

  High torque transfer with smooth power delivery
- Hollow hard chrome precision bar

Reduced bar weight (sag) and assists laser alignment

Infinitely variable auto feed

Capable of cutting all materials

Adjustable boring arms

Quick set up and high torque transfer to the cutting tool

Internal/external self aligning mounts

Quick set up with spherical bearing out of alignment built in

## **Component selection**

|   | Part No.  | Description                                        |
|---|-----------|----------------------------------------------------|
| Α | LB100-1   | Rotational Drive & hydraulic motor                 |
| В | LB100- 2  | Feed gearbox , hydraulic motor & distributor       |
| С | LB100-3   | (12 – 32") End mount bearing support               |
| D | LB100-4*  | (18 - 36") ID mount bearing support                |
| Е | LB100-5   | Tool carrier assembly                              |
| F | LB100-6   | (6 -15") Tool post assembly & spacers              |
| G | LB100-7   | (15 – 36") Adjustable boring arm set               |
| Н | LB100-8*  | 4" stroke facing head assembly & striker           |
| i | LB100-9-3 | Boring bar / feed screw assembly (suffix length m) |