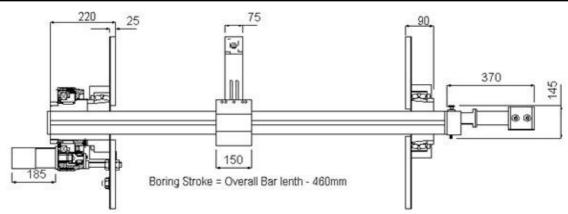

## **Technical Details**

| RANGE                                 |            |            |  |
|---------------------------------------|------------|------------|--|
| Min. Boring diameter (Ø100mm bar)     | 152mm      | 6″         |  |
| Maximum Boring diameter               | 915mm      | 36"        |  |
| Standard boring bar length supplied   | 4000mm     | 157"       |  |
| Maximum bar length                    | 7500mm     | 296″       |  |
| Bar R.P.M – standard                  | Min 5      | 130        |  |
| Drive – Pneumatic @ 90 p.s.i (6 bar)  | 4.0 Hp     | 3.0 Kw     |  |
| Feed - Pneumatic @ 90 p.s.i (6 bar)   | 1.5 Hp     | 1.11 Kw    |  |
| Drive - hydraulic @ 1050 psi (70 bar) | 5.0 Hp     | 3.7 Kw     |  |
| Feed - hydraulic @ 1050 psi (70 bar)  | 2.2 Hp     | 1.64 Kw    |  |
| Air Consumption / supply required     | 98 s.c.f.m | 2.69 m3/m  |  |
| Hydraulic supply required             | 50 L/min   | 13 gal/min |  |

| FEED RATES                             |              |              |
|----------------------------------------|--------------|--------------|
| Boring Feed rate – infinitely variable | 0 - 25mm/min | 0 - 1.0"/min |
| Hand feed / revolution                 | 2.0mm        | 0.078"       |

| WEIGHTS AND DIMENSIONS            |        |          |
|-----------------------------------|--------|----------|
| Machine weight                    | 416 kg | 915 lbs  |
| Shipping weight inc. standard bar | 516 Kg | 1135 lbs |

| Shipping dimensions | L - 100cm (40")  | W - 100cm (40") | H- 50m (20")   |
|---------------------|------------------|-----------------|----------------|
|                     | L - 415cm (163") | W - 30 (12")    | H - 30cm (12") |