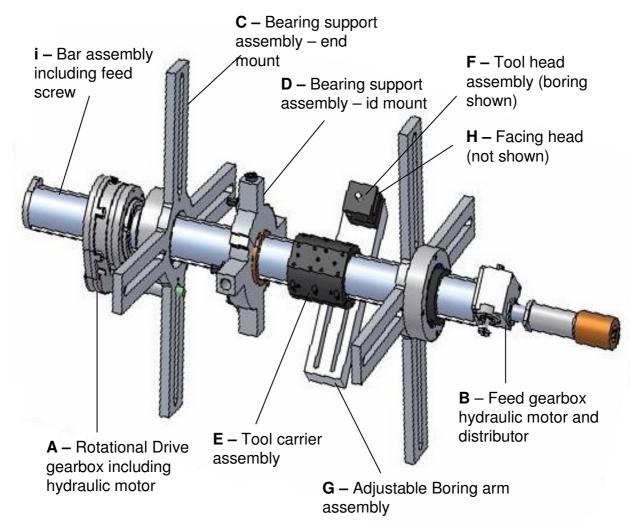

## **Component selection**

|   | Part No.  | Description                                        |
|---|-----------|----------------------------------------------------|
| Α | LB100-1   | Rotational Drive & hydraulic motor                 |
| В | LB100- 2  | Feed gearbox , hydraulic motor & distributor       |
| С | LB100-3   | (12 – 32") End mount bearing support               |
| D | LB100-4*  | (18 - 36") ID mount bearing support                |
| Е | LB100-5   | Tool carrier assembly                              |
| F | LB100-6   | (6 -15") Tool post assembly & spacers              |
| G | LB100-7   | (15 – 36") Adjustable boring arm set               |
| Н | LB100-8*  | 4" stroke facing head assembly & striker           |
| i | LB100-9-3 | Boring bar / feed screw assembly (suffix length m) |